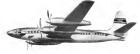

#### Weatherly-Campbell Develops New Four-Place Personal Plane

All meral monoplane based on design by Don Encounty and Fired Knack scheduled to craise at 160 each and will for \$5,600. Uses either Lycoring 190 or Continental 105 hp. corne. By ALEXANDER MARRETTY

week, and in due to go late pro-Perfuguence data, based on will craise at 150 mpt; at 5,500 ft with 100 major two speed and 750 mile crusting range at the some allitude. With full tucky and radio the plane will every forpersons (680 Red ples 120 Reof Derrane With full four land-

b Lesswohe Design-The plane has frees a design sold to them by

the originature. However of the man Kless, is developing The own engineering pixat in Penn-

Westborly and Campbell have Weatherby-Cempbell is now seertatus for prederice fectities It is also possible that a new open-

AVIATION NEWS . October 7, 1966

plane use. The door to pleased to b Elements Dendi-The plane has

The price is the lewest quoted \$4,000 of company hopes are realpropeller of cities, should recent, column and me aperance problems